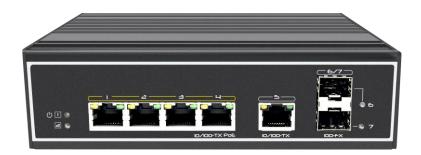

#### Picture

### Overview

The BI604PE1E2F is a 7-port, industrial PoE switch that supports up to 4 \*10/100M PoE downlink ports, 1\*10/100M uplink ports and 2\*100M SFP sports. 4\*10/100M ports support PoE+, conforming to IEEE 802.3af/at standard.