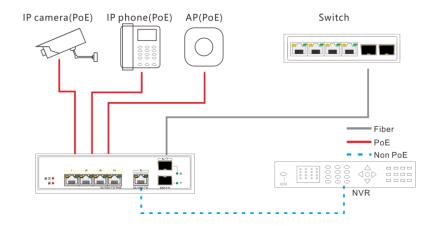

## **❖** Application

It has the characteristics of reliable work, strong and durable, high cost performance and so on. It can be used in security network video monitoring system, network engineering and other occasions.