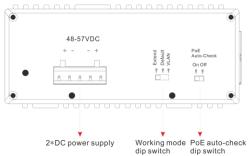

## **❖** Panel diagram

#### Left panel

## **\*** Specifications

| Parameter           | Specifications                                                                                                                                                                                                                                                                                                                                                                            |
|---------------------|-------------------------------------------------------------------------------------------------------------------------------------------------------------------------------------------------------------------------------------------------------------------------------------------------------------------------------------------------------------------------------------------|
| Power supply        | Powered by power adaptor                                                                                                                                                                                                                                                                                                                                                                  |
| Range of voltage    | DC 48~57V                                                                                                                                                                                                                                                                                                                                                                                 |
| Consumption         | Self-consumption<5W                                                                                                                                                                                                                                                                                                                                                                       |
| Downlink ports      | Ports 1~4 10/100Base-TX 30W PoE RJ45(IEEE802.3af/at)                                                                                                                                                                                                                                                                                                                                      |
| Uplink ports        | 5 10/100Base-TX; Ports 6~7 100 SFP ports.                                                                                                                                                                                                                                                                                                                                                 |
| PoE Auto-check      | If detect the frozen PD device, restart it                                                                                                                                                                                                                                                                                                                                                |
| Working mode        | Extend mode: ports 1 ~ 4 Extend up to 250m; 1 ~ 4 ports are isolated from each other and can only communicate with the uplink ports; restrain the network storm; turn off the flow control.  Default mode: normal switch mode.  VLAN mode: ports 1 ~ 4 are isolated from each other and can only communicate with the uplink port; restrain the network storm; turn off the flow control. |
| Cable and distance  | Use cat5e/6,100m max(Extend mode max.250m)                                                                                                                                                                                                                                                                                                                                                |
| Standard            | IEEE802.3, IEEE802.3u, IEEE802.3z                                                                                                                                                                                                                                                                                                                                                         |
| Switch fabric       | 1.4Gbps                                                                                                                                                                                                                                                                                                                                                                                   |
| Though put          | 1.04Mpps                                                                                                                                                                                                                                                                                                                                                                                  |
| Buffer              | 1M                                                                                                                                                                                                                                                                                                                                                                                        |
| MAC address table   | 8K                                                                                                                                                                                                                                                                                                                                                                                        |
| Indicator           | Power: 1 *red; Uplink1~4: On RJ45 yellow and green LEDs indicate Link/Act Downlink 5~7: port 5 yellow and green LED indicate Link/Act, port 6~7 green LEDs indicate Link/Act                                                                                                                                                                                                              |
| Protection          | Surge: 6KV, standard: IEC61000-4-5 ESD: 6KV: contact/8KV: air, standard:IEC61000-4-2                                                                                                                                                                                                                                                                                                      |
| Working temperature | -30℃~65℃                                                                                                                                                                                                                                                                                                                                                                                  |
| Storage temperature | -40℃~85℃                                                                                                                                                                                                                                                                                                                                                                                  |
| Humidity            | 0~95%(No condensation)                                                                                                                                                                                                                                                                                                                                                                    |
| Dimension(L×W×H)    | 165mm×115 mm×50mm                                                                                                                                                                                                                                                                                                                                                                         |
| Material            | Metal                                                                                                                                                                                                                                                                                                                                                                                     |
| Color               | Black                                                                                                                                                                                                                                                                                                                                                                                     |
| Net-weight          | 500g                                                                                                                                                                                                                                                                                                                                                                                      |