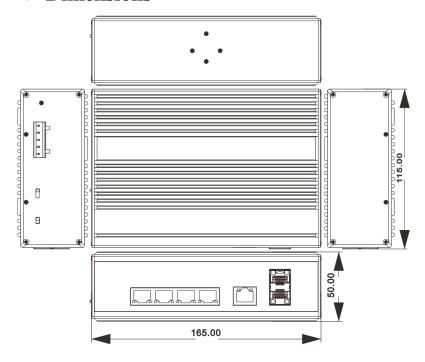

|
| Net-weight          | 500g                                                                                                                                                                                                                                                                                                                                                                                      |



# 7 ports Industrial PoE Switch BI604PE1E2F series

## **❖** Panel diagram

#### Front panel



#### Left panel



## **❖** Application





# 7 ports Industrial PoE Switch BI604PE1E2F series

### **Dimensions**



## **❖** Order information

| Model       | Description                                                                                |
|-------------|--------------------------------------------------------------------------------------------|
| BI604PE1E2F | With 4*10/100M PoE downlink ports, 1*10/100M uplink ports, and 2*100M SFP ports;           |
|             | 2*DC48-57V power supply (Power adaptor buy extra); Provides three modes of Extend, Default |
|             | and VLAN to adapt to various complex environments; Supports the PoE Auto-check function.   |

#### **BORN ELECTRONICS LIMITED**

**ADDRESS:** 

**WARRANTY:** 

#94A

2 YEARS (EXPANDABLE UPTO 4 YEARS)

Goldsmith Avenue

London

United Kingdom

Phone: +4479 1989 8604

Email: info@bornelectronics.com

WEBSITE: http://bo