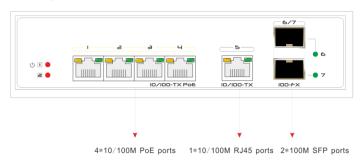

### Overview

The BI604PE1E2F is a 7-port, industrial PoE switch that supports up to 4 \*10/100M PoE downlink ports, 1\*10/100M uplink ports and 2\*100M SFP sports. 4\*10/100M ports support PoE+, conforming to IEEE 802.3af/at standard.

## **\*** Specifications

| Parameter           | Specifications                                                                                                                                                                                                                                                                                                                                                                            |
|---------------------|-------------------------------------------------------------------------------------------------------------------------------------------------------------------------------------------------------------------------------------------------------------------------------------------------------------------------------------------------------------------------------------------|
| Power supply        | Powered by power adaptor                                                                                                                                                                                                                                                                                                                                                                  |
| Range of voltage    | DC 48~57V                                                                                                                                                                                                                                                                                                                                                                                 |
| Consumption         | Self-consumption<5W                                                                                                                                                                                                                                                                                                                                                                       |
| Downlink ports      | Ports 1~4 10/100Base-TX 30W PoE RJ45(IEEE802.3af/at)                                                                                                                                                                                                                                                                                                                                      |
| Uplink ports        | 5 10/100Base-TX; Ports 6~7 100 SFP ports.                                                                                                                                                                                                                                                                                                                                                 |
| PoE Auto-check      | If detect the frozen PD device, restart it                                                                                                                                                                                                                                                                                                                                                |
| Working mode        | Extend mode: ports 1 ~ 4 Extend up to 250m; 1 ~ 4 ports are isolated from each other and can only communicate with the uplink ports; restrain the network storm; turn off the flow control.  Default mode: normal switch mode.  VLAN mode: ports 1 ~ 4 are isolated from each other and can only communicate with the uplink port; restrain the network storm; turn off the flow control. |
| Cable and distance  | Use cat5e/6,100m max(Extend mode max.250m)                                                                                                                                                                                                                                                                                                                                                |
| Standard            | IEEE802.3, IEEE802.3u, IEEE802.3z                                                                                                                                                                                                                                                                                                                                                         |
| Switch fabric       | 1.4Gbps                                                                                                                                                                                                                                                                                                                                                                                   |
| Though put          | 1.04Mpps                                                                                                                                                                                                                                                                                                                                                                                  |
| Buffer              | 1M                                                                                                                                                                                                                                                                                                                                                                                        |
| MAC address table   | 8K                                                                                                                                                                                                                                                                                                                                                                                        |
| Indicator           | Power: 1 *red; Uplink1~4: On RJ45 yellow and green LEDs indicate Link/Act Downlink 5~7: port 5 yellow and green LED indicate Link/Act, port 6~7 green LEDs indicate Link/Act                                                                                                                                                                                                              |
| Protection          | Surge: 6KV, standard: IEC61000-4-5 ESD: 6KV: contact/8KV: air, standard:IEC61000-4-2                                                                                                                                                                                                                                                                                                      |
| Working temperature | -30℃~65℃                                                                                                                                                                                                                                                                                                                                                                                  |
| Storage temperature | -40℃~85℃                                                                                                                                                                                                                                                                                                                                                                                  |
| Humidity            | 0~95%(No condensation)                                                                                                                                                                                                                                                                                                                                                                    |
| Dimension(L×W×H)    | 165mm×115 mm×50mm                                                                                                                                                                                                                                                                                                                                                                         |
| Material            | Metal                                                                                                                                                                                                                                                                                                                                                                                     |
| Color               | Black                                                                                                                                                                                                                                                                                                                                                                                     |
| Net-weight          | 500g                                                                                                                                                                                                                                                                                                                                                                                      |